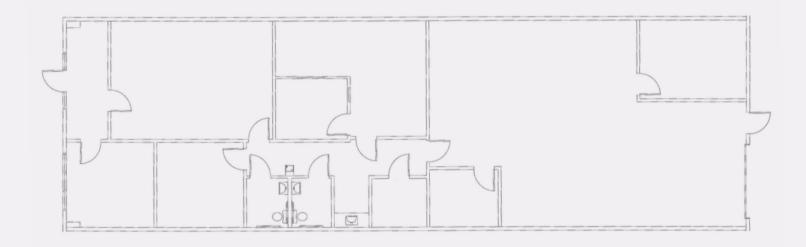

## **PROPERTY FEATURES**

- 2,965 SQUARE FEET
- OFFICE (1,530 SQ FT)
- WAREHOUSE (1,435 SQ FT)
- DRIVE-IN DOOR

LOCATED ON WOODRUFF RD IN GREENVILLE'S PREMIER BUSINESS CORRIDOR AT I-385 & I-85. THE CENTER IS SITUATED ON 60 ACRES AND INCLUDES 9 BUILDINGS TOTALING 640,000 SF. THE MEROVAN CENTER IS GREENVILLE'S LARGEST FLEX SPACE DEVELOPMENT.